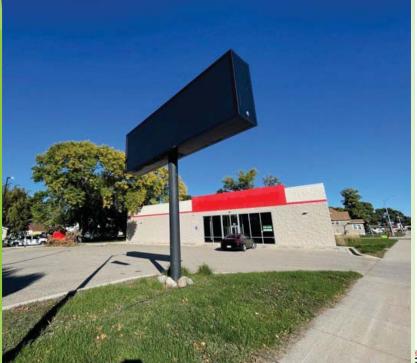

# FREESTANDING BUILDING

902 1st Street South WILLMAR, MN 56201

**SQUARE FOOTAGE:** 6,792 SF Building

#### FEATURES:

- 6,793 SF Building with private parking lot and large Pylon Sign.
- Located on 1st Street S (busy main feeder thru town)
- · Building built in 2015 in great shape

#### FEATURES:

- 6,792 SF Building with private parking lot and large Pylon Sign.
- Located on 1st Street S (busy main feeder thru town)
- · Building built in 2015 in great shape

Mike Belzer
Associate
651.226.1838 Call or Text
mike@bloomcommercial.com