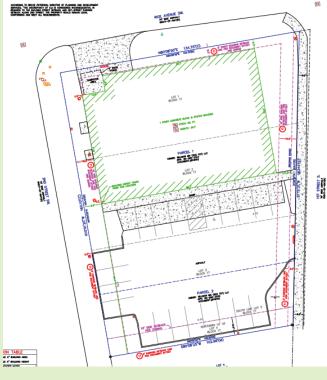

#### FEATURES:

- 6,793 SF Building with private parking lot and large Pylon Sign.
- Located on 1st Street S (busy main feeder thru town)
- · Building built in 2015 in great shape

#### FEATURES:

- 6,792 SF Building with private parking lot and large Pylon Sign.
- Located on 1st Street S (busy main feeder thru town)
- · Building built in 2015 in great shape

Mike Belzer
Associate
651.226.1838 Call or Text
mike@bloomcommercial.com