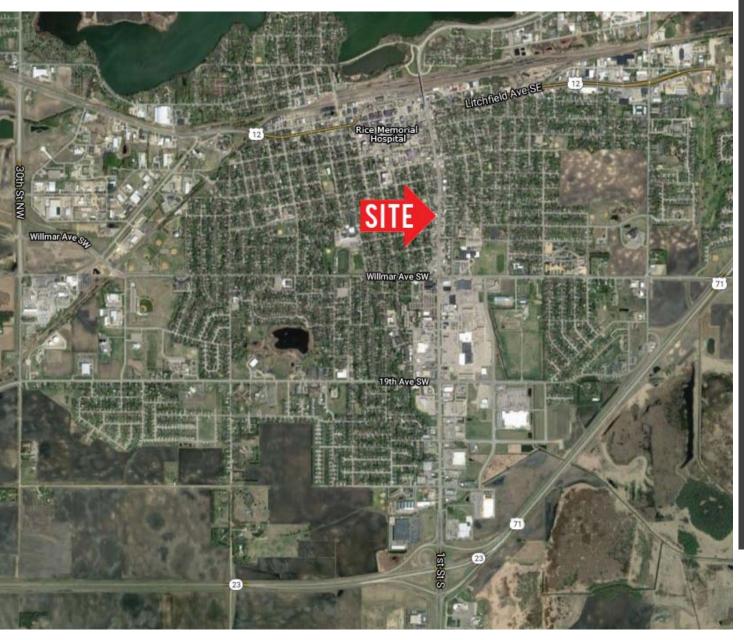

| EST. DEMOGRAPHICS               | 5 MINUTES | 10 MINUTES | 15 MINUTES |
|---------------------------------|-----------|------------|------------|
| Population                      | 14,904    | 22,694     | 28,400     |
| Employee Population             | 13,129    | 19,667     | 21,464     |
| Median HH Income                | \$50,687  | \$53,936   | \$57,428   |
| TRAFFIC COUNTS                  |           |            |            |
| County Rd 71 / 1st Street South |           | 15,600 VPD |            |
| Willmar Avenue SW               |           | 9,000 VPD  |            |